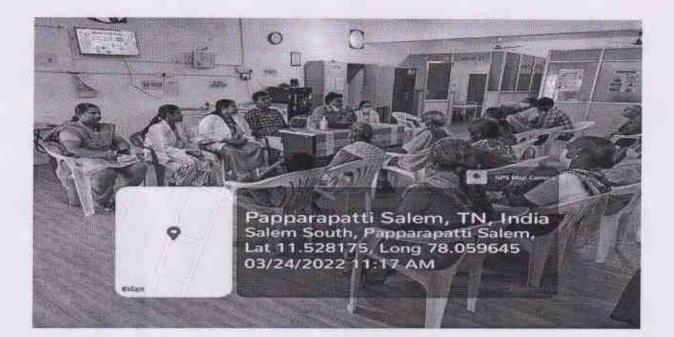

## 1. Rally at Rural health training center S Papparapatti

In view of **World TB Day on 24.03.2022** a rally was organized by the department of community medicine at S Papparapatti for a distance of 2 kms. Rally was headed by Professor Dr R Shankar and Assistant Professors Dr Lovling Aarthy Maria, Dr Vijaya Karthikeyan, Tutors Dr Angayar Kanni, Dr Mahitha Karthika, Dr Surendran, PG Dr Swarna Latha and III MBBS Students, CRRIs along with RHTC Staffs. A total of 35 members participated in it. Slogans related to TB awareness were raised and distribution of pamphlets insisting on TB prevention and cure to the community members were done during the rally.