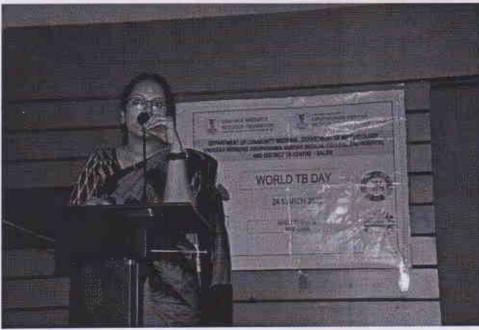

### 7. CME for faculty and Postgraduate students

A CME was jointly organized by the department of Community Medicine, Microbiology and the District TB unit, Salem, on the recent updates in TB diagnosis and TB care.

Dr K Sudha Associate Professor Department of Microbiology, Annapoorna Medical College and Hospital, Salem, spoke on recent advances in TB diagnosis.

Dr Ganeshkumar Medical Officer, District TB center Salem delivered a lecture on the recent advances in TB care.

The session was chaired by Prof Dr S R Rangabashiyam, Department of General Medicine and Medical Superintendent, VMKVMCH, Salem.

Around 420 participated in the CME which includes faculties, post-graduates and CRRI's of VMKCMCH, Salem.