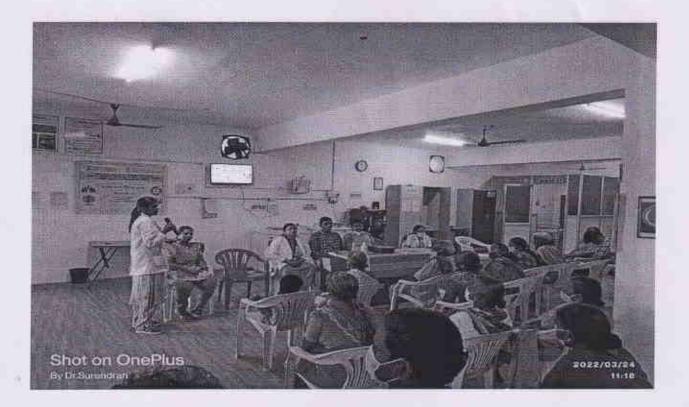

### 7. CME for faculty and Postgraduate students

A CME was jointly organized by the department of Community Medicine, Microbiology and the District TB unit, Salem, on the recent updates in TB diagnosis and TB care.

Dr K Sudha Associate Professor Department of Microbiology, Annapoorna Medical College and Hospital, Salem, spoke on recent advances in TB diagnosis.

Dr Ganeshkumar Medical Officer, District TB center Salem delivered a lecture on the recent advances in TB care.

The session was chaired by Prof Dr S R Rangabashiyam, Department of General Medicine and Medical Superintendent, VMKVMCH, Salem.

Around 420 participated in the CME which includes faculties, post-graduates and CRRI's of VMKCMCH, Salem.