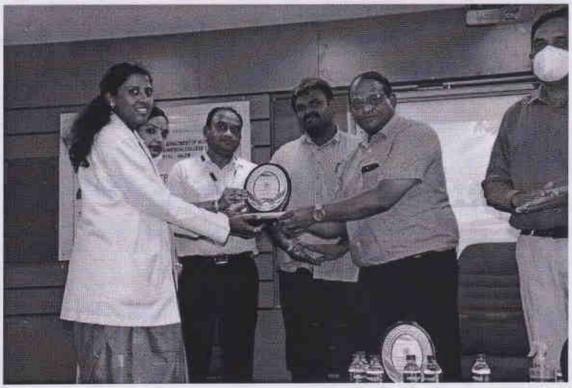

TamilNadu Medical council credit points of 0.5 have been awarded for this CME.

163

At the end of the CME Prizes were distributed for the winners in poster completion and short film competition. Our college Dean honored the guest speakers and the chairperson of the CME with a memento. Judges of the poster and short film competition were honored by the head of the departments of Community Medicine and Microbiology. Finally Dean honored the organizing departments, Department of Community Medicine and Department of Microbiology by presenting them a memento. All the prizes and mementos were sponsored by the District TB unit, Salem.