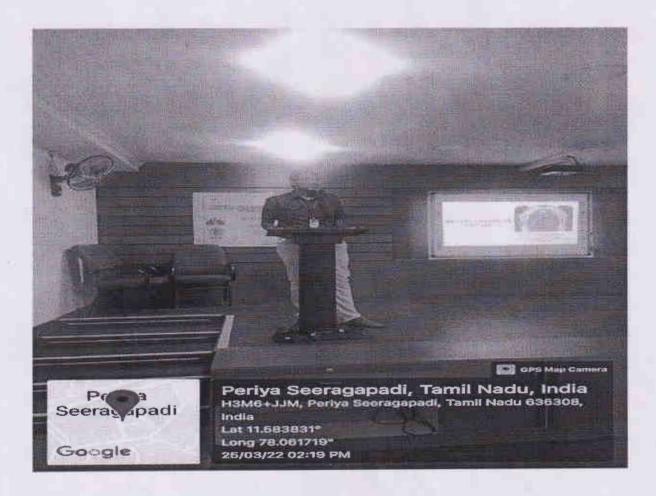

The session was chaired by Prof Dr S R Rangabashiyam, Department of General Medicine and Medical Superintendent, VMKVMCH, Salem.

Around 420 participated in the CME which includes faculties, post-graduates and CRRI's of VMKCMCH, Salem.