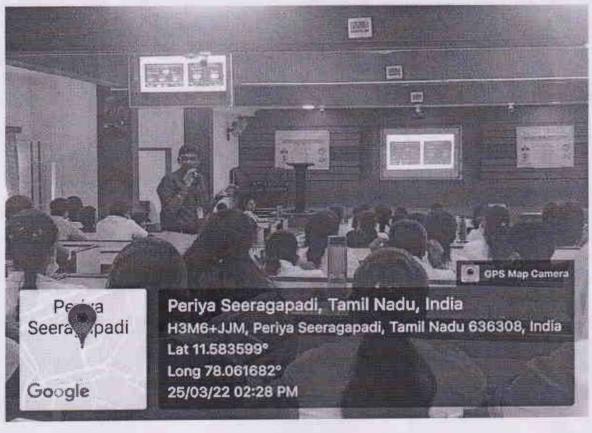

### 7. CME for faculty and Postgraduate students

A CME was jointly organized by the department of Community Medicine, Microbiology and the District TB unit, Salem, on the recent updates in TB diagnosis and TB care.

Dr K Sudha Associate Professor Department of Microbiology, Annapoorna Medical College and Hospital, Salem, spoke on recent advances in TB diagnosis.

Dr Ganeshkumar Medical Officer, District TB center Salem delivered a lecture on the recent advances in TB care.