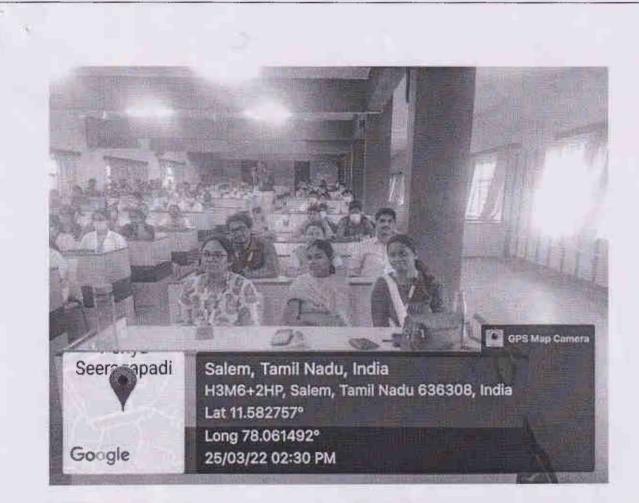

The session was chaired by Prof Dr S R Rangabashiyam, Department of General Medicine and Medical Superintendent, VMKVMCH, Salem.

Around 420 participated in the CME which includes faculties, post-graduates and CRRI's of VMKCMCH, Salem.