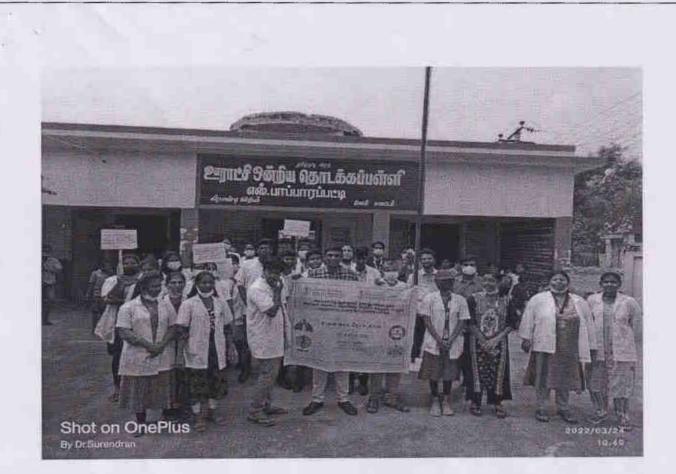

## 1. Rally at Rural health training center S Papparapatti

In view of **World TB Day on 24.03.2022** a rally was organized by the department of community medicine at S Papparapatti for a distance of 2 kms. Rally was headed by Professor Dr R Shankar and Assistant Professors Dr Lovling Aarthy Maria, Dr Vijaya Karthikeyan, Tutors Dr Angayar Kanni, Dr Mahitha Karthika, Dr Surendran, PG Dr Swarna Latha and III MBBS Students, CRRIs along with RHTC Staffs. A total of 35 members participated in it. Slogans related to TB awareness were raised and distribution of pamphlets insisting on TB prevention and cure to the community members were done during the rally.