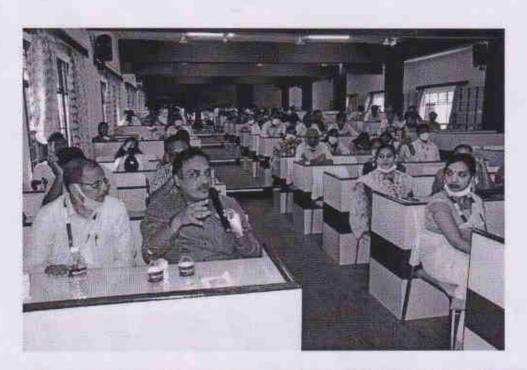

### 7. CME for faculty and Postgraduate students

A CME was jointly organized by the department of Community Medicine, Microbiology and the District TB unit, Salem, on the recent updates in TB diagnosis and TB care.

The session was chaired by Prof Dr S R Rangabashiyam, Department of General Medicine and Medical Superintendent, VMKVMCH, Salem.

Around 420 participated in the CME which includes faculties, post-graduates and CRRI's of VMKCMCH, Salem.