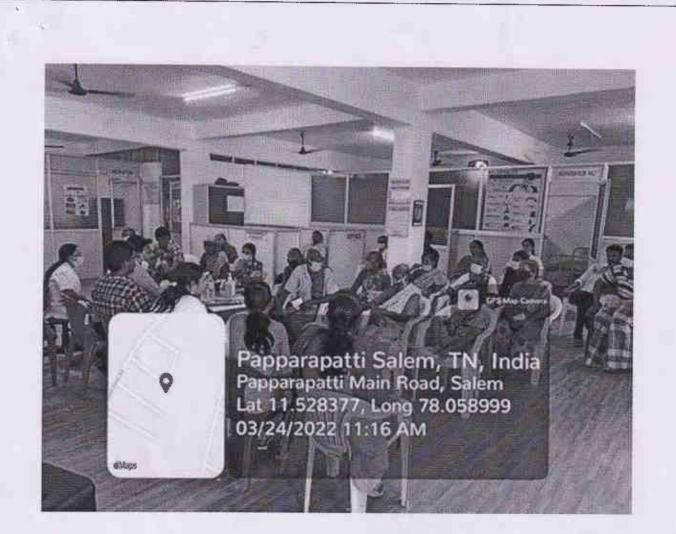

### 7. CME for faculty and Postgraduate students

A CME was jointly organized by the department of Community Medicine, Microbiology and the District TB unit, Salem, on the recent updates in TB diagnosis and TB care.

Dr K Sudha Associate Professor Department of Microbiology, Annapoorna Medical College and Hospital, Salem, spoke on recent advances in TB diagnosis.

Dr Ganeshkumar Medical Officer, District TB center Salem delivered a lecture on the recent advances in TB care.

The session was chaired by Prof Dr S R Rangabashiyam, Department of General Medicine and Medical Superintendent, VMKVMCH, Salem.

Around 420 participated in the CME which includes faculties, post-graduates and CRRI's of VMKCMCH, Salem.