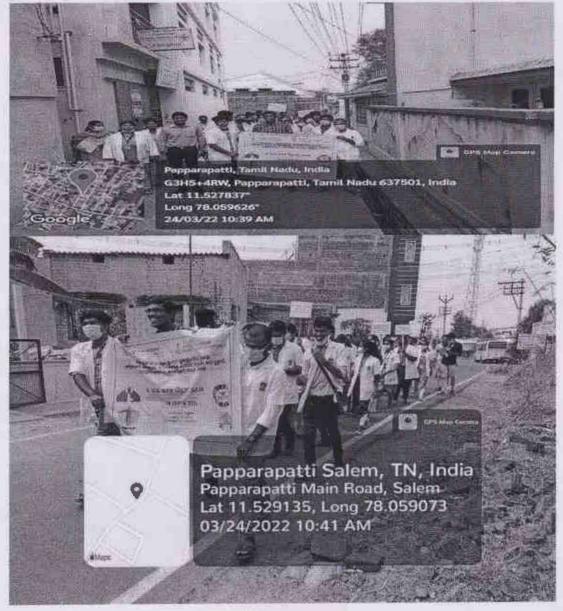

## 1. Rally at Rural health training center S Papparapatti

In view of **World TB Day on 24.03.2022** a rally was organized by the department of community medicine at S Papparapatti for a distance of 2 kms. Rally was headed by Professor Dr R Shankar and Assistant Professors Dr Lovling Aarthy Maria, Dr Vijaya Karthikeyan, Tutors Dr Angayar Kanni, Dr Mahitha Karthika, Dr Surendran, PG Dr Swarna Latha and III MBBS Students, CRRIs along with RHTC Staffs. A total of 35 members participated in it. Slogans related to TB awareness were raised and distribution of pamphlets insisting on TB prevention and cure to the community members were done during the rally.