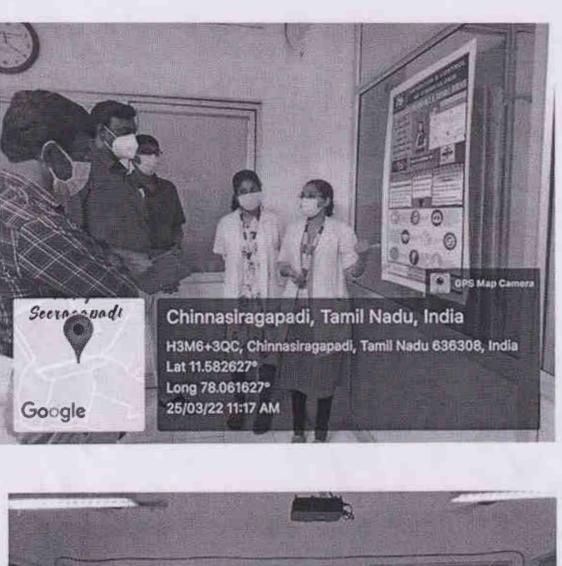

### 7. CME for faculty and Postgraduate students

A CME was jointly organized by the department of Community Medicine, Microbiology and the District TB unit, Salem, on the recent updates in TB diagnosis and TB care.

Dr K Sudha Associate Professor Department of Microbiology, Annapoorna Medical College and Hospital, Salem, spoke on recent advances in TB diagnosis.

Dr Ganeshkumar Medical Officer, District TB center Salem delivered a lecture on the recent advances in TB care.